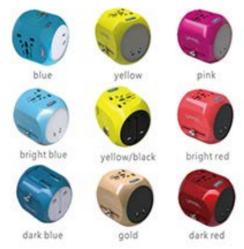

## COLORS

green

white

red

and many more

ABOUT Modell M168-3

| PLUG     | 1 USB + 1 Type-C                          |
|----------|-------------------------------------------|
| INPUT    | AC 100 ~ 240 V, 50 / 60 Hz                |
| OUTPUT   | USB 5 V / 2.4 A; TYPE-C 5 V / 3 A         |
| POWER    | DC - 15 W AC - 1440 W<br>Max. at AC 240 V |
| SIZE     | 67 x 59 x 59 mm (L*W*H)                   |
| WEIGHT   | 130g                                      |
| MATERIAL | PC Fireproof Material                     |