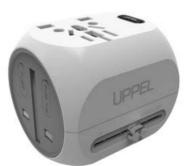

## COLORS

green

white

red

and many more

ABOUT Modell M168-3

| PLUG     | 1 USB + 1 Type-C                          |
|----------|-------------------------------------------|
| INPUT    | AC 100 ~ 240 V, 50 / 60 Hz                |
| OUTPUT   | USB 5 V / 2.4 A; TYPE-C 5 V / 3 A         |
| POWER    | DC - 15 W AC - 1440 W<br>Max. at AC 240 V |
| SIZE     | 67 x 59 x 59 mm (L*W*H)                   |
| WEIGHT   | 130g                                      |
| MATERIAL | PC Fireproof Material                     |