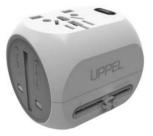

## COLORS

green

white

red

and many more

ABOUT Modell M168-3

| PLUG     | 1 USB + 1 Type-C                          |
|----------|-------------------------------------------|
| INPUT    | AC 100 ~ 240 V, 50 / 60 Hz                |
| OUTPUT   | USB 5 V / 2.4 A; TYPE-C 5 V / 3 A         |
| POWER    | DC - 15 W AC - 1440 W<br>Max. at AC 240 V |
| SIZE     | 67 x 59 x 59 mm (L*W*H)                   |
| WEIGHT   | 130g                                      |
| MATERIAL | PC Fireproof Material                     |