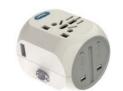

### 1.GLOBAL COMPATIBILITY

The creative gadget combines all kinds of plug specifications in one, compatible with more than 160 countries and regions. Designed with 100 - 240 V voltage, it meets the voltage requirements of most countries.

This is a global travel charger with all new cubic design. All kinds of plug specifications are combined in this little cube, making it useful in up to 160 countries and regions across the world. It is super easy to change from one type of plug to another. The unique cubic design makes it a fashionable and perfect travel companion.

#### 2.NIFTY DESIGN

The glossy surface, simple and unique shape make the Globe Cube Adapter a fashionable gadget. The palm-sized charger is absolutely lightweight and portable whenever you are on a trip.