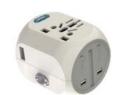

### 1.GLOBAL COMPATIBILITY

The creative gadget combines all kinds of plug specifications in one, compatible with more than 160 countries and regions. Designed with 100 - 240 V voltage, it meets the voltage requirements of most countries.

This is a global travel charger with all new cubic design. All kinds of plug specifications are combined in this little cube, making it useful in up to 160 countries and regions across the world. It is super easy to change from one type of plug to another. The unique cubic design makes it a fashionable and perfect travel companion.

#### 2.NIFTY DESIGN

The glossy surface, simple and unique shape make the Globe Cube Adapter a fashionable gadget. The palm-sized charger is absolutely lightweight and portable whenever you are on a trip.