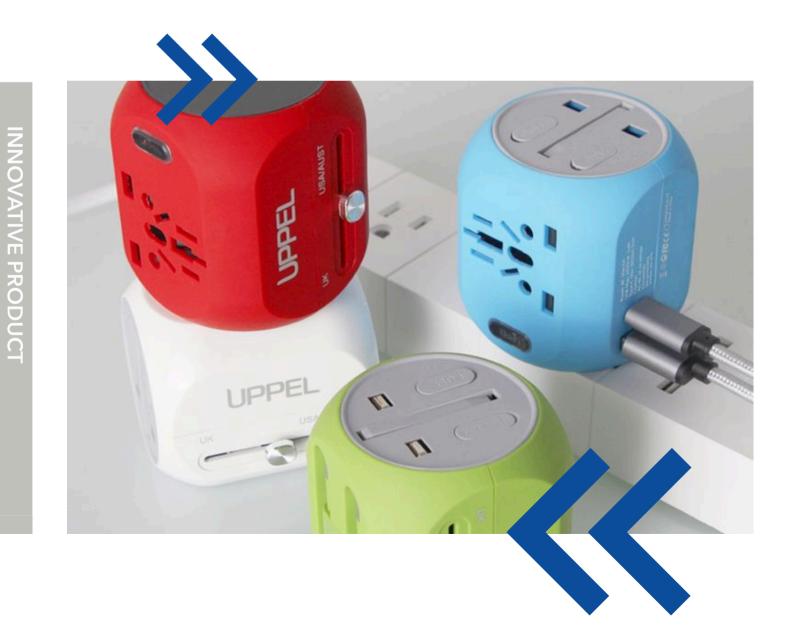

This is a global travel charger with all new cubic design. All kinds of plug specifications are combined in this little cube, making it useful in up to 160 countries and regions across the world. It is super easy to change from one type of plug to another. The unique cubic design makes it a fashionable and perfect travel companion.

#### 2.NIFTY DESIGN

The glossy surface, simple and unique shape make the Globe Cube Adapter a fashionable gadget. The palm-sized charger is absolutely lightweight and portable whenever you are on a trip.

## COLORS

green

white

red

and many more

ABOUT Modell M168-3

| PLUG     | 1 USB + 1 Type-C                          |
|----------|-------------------------------------------|
| INPUT    | AC 100 ~ 240 V, 50 / 60 Hz                |
| OUTPUT   | USB 5 V / 2.4 A; TYPE-C 5 V / 3 A         |
| POWER    | DC - 15 W AC - 1440 W<br>Max. at AC 240 V |
| SIZE     | 67 x 59 x 59 mm (L*W*H)                   |
| WEIGHT   | 130g                                      |
| MATERIAL | PC Fireproof Material                     |