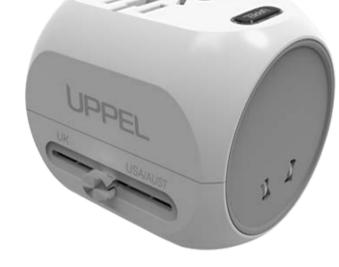

### 1.GLOBAL COMPATIBILITY

The creative gadget combines all kinds of plug specifications in one, compatible with more than 160 countries and regions. Designed with 100 - 240 V voltage, it meets the voltage requirements of most countries.

This is a global travel charger with all new cubic design. All kinds of plug specifications are combined in this little cube, making it useful in up to 160 countries and regions across the world. It is super easy to change from one type of plug to another. The unique cubic design makes it a fashionable and perfect travel companion.

# USE

EUR & AUS

CE

FC

CE

FCC