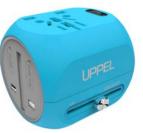

## COLORS

green

white

red

and many more

ABOUT Modell M168-3

| PLUG     | 1 USB + 1 Type-C                          |
|----------|-------------------------------------------|
| INPUT    | AC 100 ~ 240 V, 50 / 60 Hz                |
| OUTPUT   | USB 5 V / 2.4 A; TYPE-C 5 V / 3 A         |
| POWER    | DC - 15 W AC - 1440 W<br>Max. at AC 240 V |
| SIZE     | 67 x 59 x 59 mm (L*W*H)                   |
| WEIGHT   | 130g                                      |
| MATERIAL | PC Fireproof Material                     |