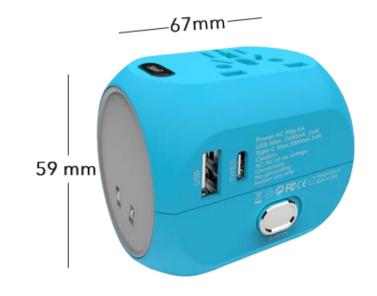

## COLORS

green

white

red

and many more

ABOUT Modell M168-3

| PLUG     | 1 USB + 1 Type-C                          |
|----------|-------------------------------------------|
| INPUT    | AC 100 ~ 240 V, 50 / 60 Hz                |
| OUTPUT   | USB 5 V / 2.4 A; TYPE-C 5 V / 3 A         |
| POWER    | DC - 15 W AC - 1440 W<br>Max. at AC 240 V |
| SIZE     | 67 x 59 x 59 mm (L*W*H)                   |
| WEIGHT   | 130g                                      |
| MATERIAL | PC Fireproof Material                     |