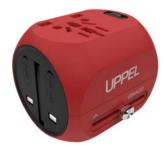

## COLORS

green

white

red

and many more

ABOUT Modell M168-3

| PLUG     | 1 USB + 1 Type-C                          |
|----------|-------------------------------------------|
| INPUT    | AC 100 ~ 240 V, 50 / 60 Hz                |
| OUTPUT   | USB 5 V / 2.4 A; TYPE-C 5 V / 3 A         |
| POWER    | DC - 15 W AC - 1440 W<br>Max. at AC 240 V |
| SIZE     | 67 x 59 x 59 mm (L*W*H)                   |
| WEIGHT   | 130g                                      |
| MATERIAL | PC Fireproof Material                     |