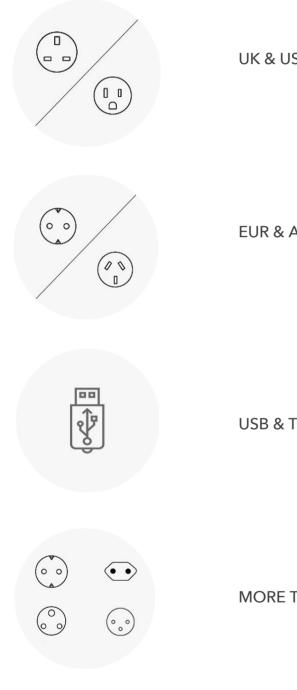

# USE

EUR & AUS

CE

FC

CE

FCC

## **MODELS**

Plug: 1 USB; Input: AC 100 ~ 240 V, 50 / 60 Hz;

Plug: 2 USB; Input: AC 100 ~ 240 V, 50 / 60 Hz; Output: USB 5 V / 2.4 A

Plug: 1 USB + Type-C; Input: AC 100 ~ 240 V, 50 / 60 Hz; Output: USB 5 V / 2.4 A; Type-C 5 V / 3 A